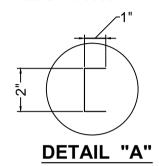

## FRONT ELEVATION

PLAN VIEW

SIDE VIEW

● 18 GA. 304 stainless steel construction.

- STS Leg and STS feet.
- Drain Basket Included.

Sliding Ice Bin Cove Removable Speed Ra

ISOMETRIC

| er  |                          |                  |
|-----|--------------------------|------------------|
| ail | Ø1/4"  Perforated Bottom | 7 1/4" 7/8" 7/8" |
|     |                          | 7 1/4" -1"       |