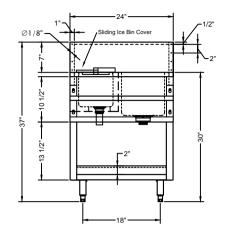

## FRONT ELEVATION

PLAN VIEW

SIDE VIEW

● 18 GA. 304 stainless steel construction.

- STS Leg and STS feet.
- Drain Basket Included.

Sliding Ice Bin Cove Removable Speed Ra

ISOMETRIC

| er  |                          |                  |
|-----|--------------------------|------------------|
| ail | Ø1/4"  Perforated Bottom | 7 1/4" 7/8" 7/8" |
|     |                          | 7 1/4" -1"       |