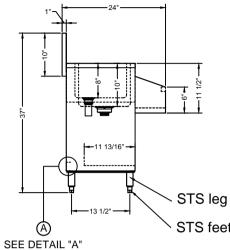

## FRONT ELEVATION

PLAN VIEW

SIDE VIEW

● 18 GA. 304 stainless steel construction.

- STS Leg and STS feet.
- Drain Basket Included.

Sliding Ice Bin Cove Removable Speed Ra

ISOMETRIC

| er  |                          |                  |
|-----|--------------------------|------------------|
| ail | Ø1/4"  Perforated Bottom | 7 1/4" 7/8" 7/8" |
|     |                          | 7 1/4" -1"       |