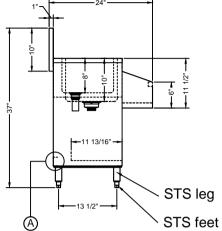

## FRONT ELEVATION

PLAN VIEW

SIDE VIEW

● 18 GA. 304 stainless steel construction.

- STS Leg and STS feet.
- Drain Basket Included.

Sliding Ice Bin Cove Removable Speed Ra

ISOMETRIC

| er  |                          |                  |
|-----|--------------------------|------------------|
| ail | Ø1/4"  Perforated Bottom | 7 1/4" 7/8" 7/8" |
|     |                          | 7 1/4" -1"       |