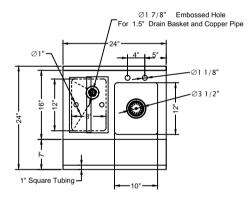

## FRONT ELEVATION

PLAN VIEW

SIDE VIEW

● 18 GA. 304 stainless steel construction.

- STS Leg and STS feet.
- Drain Basket Included.

Sliding Ice Bin Cove Removable Speed Ra

ISOMETRIC

| er  |                          |                  |
|-----|--------------------------|------------------|
| ail | Ø1/4"  Perforated Bottom | 7 1/4" 7/8" 7/8" |
|     |                          | 7 1/4" -1"       |